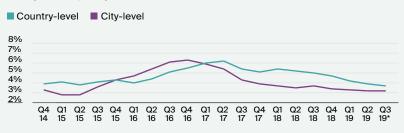

#### Fig 2. City vs Country

Average annual price growth

Sources: The Knight Frank Global House Price Index & Global Residential Cities Index

Residential Cities Index (150 cities) and this our Global House Price Index (country level). A comparison of the two indices highlights two key trends. Firstly, the extent to which national house prices lag city markets by approximately six months and secondly, the degree to which the performance gap between the two has narrowed since 2018 (figure 2).