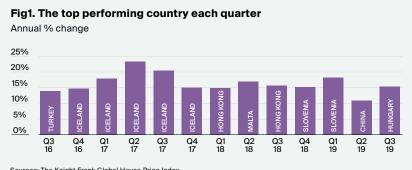

Analysis of the latest available data, shows Hungary leads the index this quarter with 15.4% annual price growth, boosted by a robust economy (4.9% GDP growth forecast in 2019\*), low mortgage rates, high wage growth and a range of government subsidy measures.

However, other previous frontrunners from the last two years have cooled significantly – Slovenia (18th), Malta (22nd) and Iceland (26th) either due to weaker economic landscapes, affordability concerns or a decline in tourism.

In contrast, some countries and territories are rising up the rankings. A year ago, Greece sat in 24th place with price growth of 2.4%. Although prices still sit 37% below their 2008 peak, they are now rising at a rate of 7.7% per annum and Greece is ranked 12th out of 56 countries and territories.

Seven of the top ten rankings this quarter are European countries and most

## HEADLINES

91.0% OF COUNTRIES AND TERRITORIES REGISTERED STATIC OR POSITIVE GROWTH IN THE YEAR TO SEPTEMBER 2019

are located within Central and Eastern Europe. Here, prices are rising from a low base, economies are strengthening and borrowing costs are close to record lows.

On a world region basis, Russia & the CIS lead the rankings, registering

7 OF THE TOP TEN RANKINGS ARE EUROPEAN COUNTRIES AND TERRITORIES

> average annual growth of 5.7% – prices in Russia are up 8.1% over the 12-month period and Ukraine has moved off the bottom rank in the last year and is now averaging 3.3% growth per annum.

GREECE

IS RANKED 12TH OUT OF

56 COUNTRIES

AND TERRITORIES

Knight Frank publishes two indices tracking mainstream prices, our Global

Sources: The Knight Frank Global House Price Index